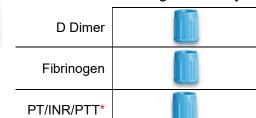

Mix 3-4

times

The following tests must be collected in 2.7mL Sodium Citrate light blue top tubes as follows. When using a butterfly needle, collect a discard tube first.

\*If patient is on heparin therapy or an unknown anticoagulant, PTT must be collected in a separate tube to be double spun, aliquoted, and frozen