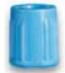

Mix 3-4

times

The following tests must be collected in 2.7mL Sodium Citrate light blue top tubes as follows. When using a butterfly needle, collect a discard tube first.

\*If patient is on heparin therapy or an unknown anticoagulant, PTT must be collected in a separate tube to be double spun, aliquoted, and frozen