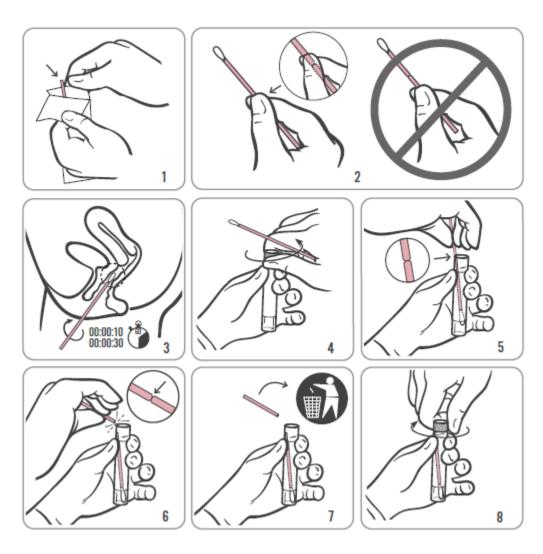

## **Collection (See Diagram next page)**

- Partially peel open the swab package. Remove the swab. Do not touch the soft tip or lay the swab down. If the soft tip is touched, the swab is laid down, or the swab is dropped, use a new Aptima Multitest Swab Specimen Collection Kit.
- 2. Hold the swab, placing your thumb and forefinger in the middle of the swab shaft covering the score line. Do not hold the swab shaft below the score line.
- 3. Carefully insert the swab into the vagina about 2 inches (5 cm) past the introitus and gently rotate the swab for 10 to 30 seconds. Make sure the swab touches the walls of the vagina so that moisture is absorbed by the swab and then withdraw the swab without touching the skin.
- 4. While holding the swab in the same hand, unscrew the cap from the tube. Do not spill the contents of the tube. If the contents of the tube are spilled, use a new Aptima Multitest Swab Specimen Collection Kit.
- 5. Immediately place the swab into the transport tube so that the score line is at the top of the tube.
- 6. Carefully break the swab shaft at the score line against the side of the tube.
- 7. Immediately discard the top portion of the swab shaft.
- 8. **Tightly** screw the cap onto the tube.

# Diagram: Collection Instructions for Chlamydia and Gonorrhea or Trichomonas

(Illustrations courtesy of Gen-Probe Incorporated, San Diego CA)